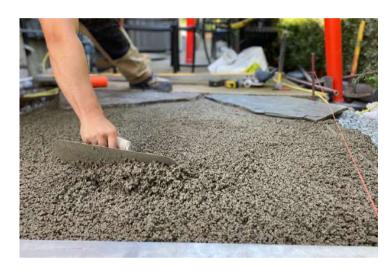

#### **Paver Bedding**

This frost-resistant permeable paver bedding is formed by mixing with ASTM #9 stone and water. Once levelled, our thin-set product is applied on the back of each paver to form a wet-on-wet, bonded connection with the TRASS BED that eliminates paver movement. This concrete mud slab replacement combines both the slab and the mortar, creating a faster installation. TRASS also contains 20 - 30 % less embodied carbon than concrete, making it a sustainable substitution for on-slab applications.

- Traffic loads up to 40 T
- Extremely Durable
- Water permeable
- Frost resistant
- 10-Year Warranty Options

No Paver Shifting Frost Resistant

Ideal for all residential and commercial spaces.