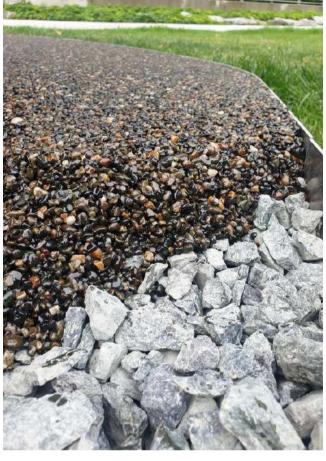

## **PERMEABLE GRAVEL BINDING**

Our gravel binding products create solid, permeable and low-maintenance aggregate surfaces.

Ideal for tree surrounds, pathways and drainage channels.

## TREE SURROUNDS

Compliment the beauty of nature with our highly permeable tree pit solution, ensuring optimal water drainage while elegantly preventing the inconvenience of loose gravel and roots damaging the surface. Experience a seamless blend of functionality and aesthetics for thriving urban greenery.

#### **Gravel Binder**

PROFI-DEKO bonds any clear aggregate without fines. Simply mix the resin with your choice of gravel and trowel until level to create a durable and highly permeable surface.

- Washed, dry and dust-free aggregate
- Prevents loose gravel
- For pedestrian & light vehicular loads
- Safe non-slip surface

Scan for more info! Ideal for tree surrounds and decorative drainage areas.