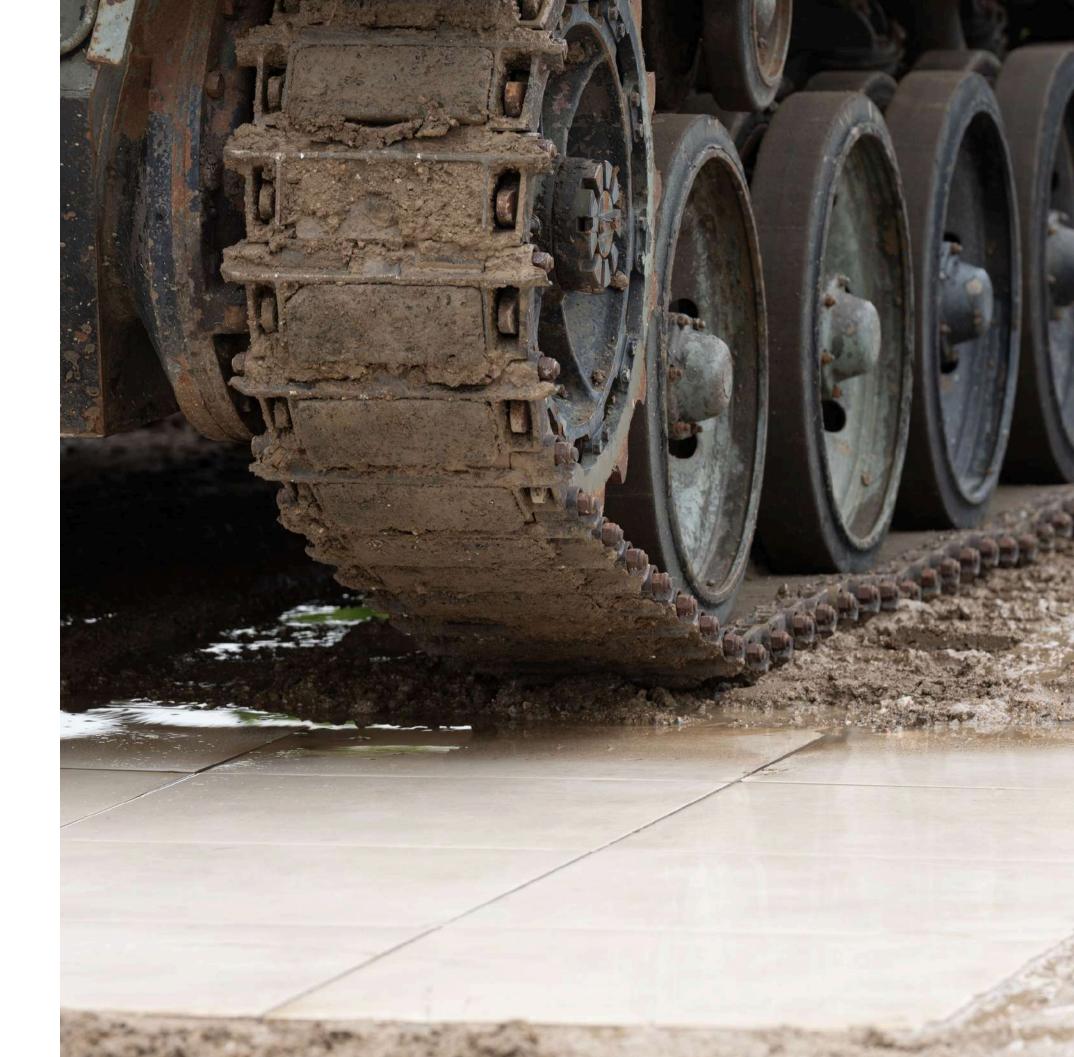

# DURABILITY & WARRANTY

Resistant to heavy vehicular weight and harsh weather conditions our products are so strong that we confidently offer 5 and 10 year warranty options.

- Vehicle loading up to 25 T
- Ideal for unbonded construction
- Bonded performance on unbonded application
- Used in combination with our ISATec 5-year warranty displacement protection system

Ideal for parking lots & permeable pavers.