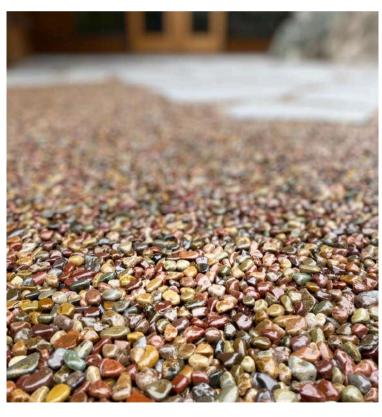

## **PERMEABLE GRAVEL BINDING**

Our gravel binding products create solid, permeable and low-maintenance aggregate surfaces.

Ideal for tree surrounds, pathways and drainage channels.

#### **Gravel Binder**

PROFI-DEKO bonds any clear aggregate without fines. Simply mix the resin with your choice of gravel and trowel until level to create a durable and highly permeable surface.

- Washed, dry and dust-free aggregate
- Prevents loose gravel
- For pedestrian & light vehicular loads
- Safe non-slip surface

Scan for more info! Ideal for tree surrounds and decorative drainage areas.