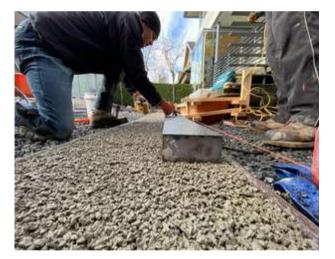

# **TRASS BED**

#### **Paver Bedding**

This frost-resistant permeable paver bedding is formed by mixing with ASTM #9 stone and water. Once levelled, our thin-set product is applied on the back of each paver to form a wet-on-wet, bonded connection with the TRASS BED that eliminates paver movement. This concrete mud slab replacement combines both the slab and the mortar, creating a faster installation. TRASS also contains 20 - 30 % less embodied carbon than concrete, making it a sustainable substitution for on-slab applications.

- Traffic loads up to 40 T
- Extremely Durable
- Water permeable
- Frost resistant
- 10-Year Warranty Options

No Paver Shifting Frost Resistant

Ideal for all residential and commercial spaces.