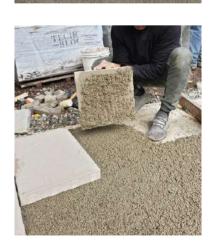

#### **Paver Bedding**

This frost-resistant permeable paver bedding is formed by mixing with ASTM #9 stone and water. Once levelled, our thin-set product is applied on the back of each paver to form a wet-on-wet, bonded connection with the TRASS BED that eliminates paver movement. This concrete mud slab replacement combines both the slab and the mortar, creating a faster installation. TRASS also contains 20 - 30 % less embodied carbon than concrete, making it a sustainable substitution for on-slab applications.

- Traffic loads up to 40 T
- Extremely Durable
- Water permeable
- Frost resistant
- 10-Year Warranty Options

No Paver Shifting Frost Resistant

Ideal for all residential and commercial spaces.