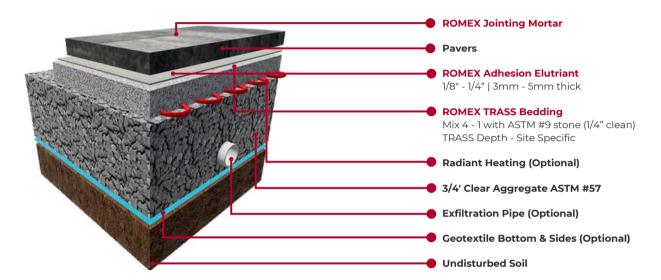

### **RSG With Pavers**

Permeable bonded system with a 10-year warranty for setting of natural stone, concrete pavers, clay brick or wooden pavers to support all load classes.

#### **Paver Bedding**

This frost-resistant permeable paver bedding is formed by mixing with ASTM #9 stone and water. Once levelled, our thin-set product is applied on the back of each paver to form a wet-on-wet, bonded connection with the TRASS BED that eliminates paver movement. This concrete mud slab replacement combines both the slab and the mortar, creating a faster installation. TRASS also contains 20 - 30 % less embodied carbon than concrete, making it a sustainable substitution for on-slab applications.