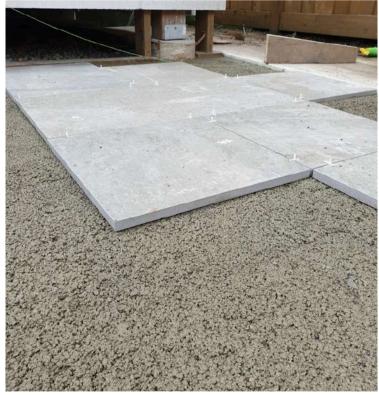

## **PATIOS**

A well-crafted patio enhances the delight of outdoor living. No matter the size, ROMEX patios effortlessly improve any backyard, crafting the perfect gathering spot for your friends and family. With our extensive range of products, you can enjoy enduring elegance with a stunning surface that prevents ants and weeds to ensure your space remains beautiful for years to come.

## **PATHWAYS**

A thoughtfully crafted pathway not only enhances the functionality of a space but also infuses it with comfort and aesthetic appeal. With the diverse range of our products, you can explore endless design options that seamlessly integrate with your outdoor environment, all while ensuring compliance with permeability regulations.

#### **Paver Bedding**

This frost-resistant permeable paver bedding is formed by mixing with ASTM #9 stone and water. Once levelled, our thin-set product is applied on the back of each paver to form a wet-on-wet, bonded connection with the TRASS BED that eliminates paver movement. This concrete mud slab replacement combines both the slab and the mortar, creating a faster installation. TRASS also contains 20 - 30 % less embodied carbon than concrete, making it a sustainable substitution for on-slab applications.

- Traffic loads up to 40 T
- Extremely Durable
- Water permeable
- Frost resistant
- 10-Year Warranty Options

No Paver Shifting Frost Resistant

Ideal for all residential and commercial spaces.