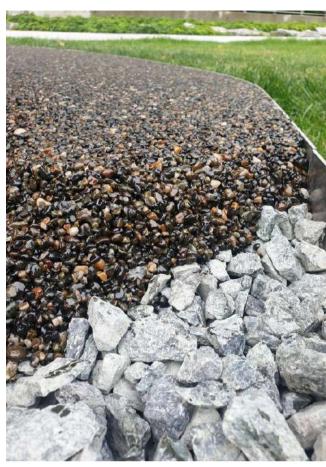

## **PERMEABLE GRAVEL BINDING**

Our gravel binding products create solid, permeable and low-maintenance aggregate surfaces.

Ideal for tree surrounds, pathways and drainage channels.

#### **Gravel Binder**

PROFI-DEKO bonds any clear aggregate without fines. Simply mix the resin with your choice of gravel and trowel until level to create a durable and highly permeable surface.

- Washed, dry and dust-free aggregate
- Prevents loose gravel
- For pedestrian & light vehicular loads
- Safe non-slip surface

Scan for more info! Ideal for tree surrounds and decorative drainage areas.