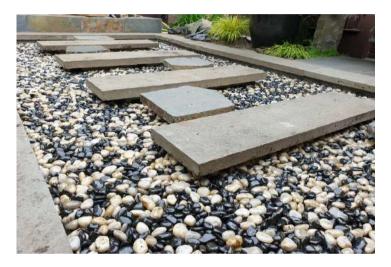

## **PERMEABLE GRAVEL BINDING**

Our gravel binding products create solid, permeable and low-maintenance aggregate surfaces.

Ideal for tree surrounds, pathways and drainage channels.

#### **Gravel Binder**

PROFI-DEKO bonds any clear aggregate without fines. Simply mix the resin with your choice of gravel and trowel until level to create a durable and highly permeable surface.

- Washed, dry and dust-free aggregate
- Prevents loose gravel
- For pedestrian & light vehicular loads
- Safe non-slip surface

Scan for more info! Ideal for tree surrounds and decorative drainage areas.