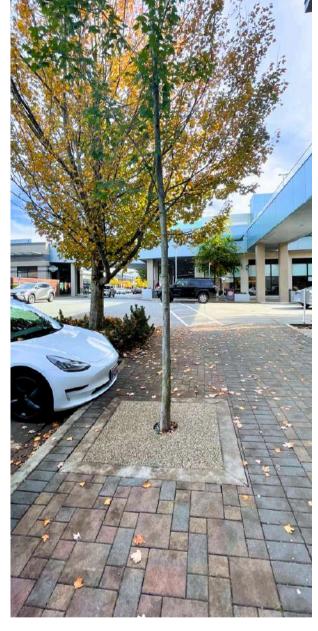

## TREE SURROUNDS

Compliment the beauty of nature with our highly permeable tree pit solution, ensuring optimal water drainage while elegantly preventing the inconvenience of loose gravel and roots damaging the surface. Experience a seamless blend of functionality and aesthetics for thriving urban greenery.

## **PERMEABLE GRAVEL BINDING**

Our gravel binding products create solid, permeable and low-maintenance aggregate surfaces.

Ideal for tree surrounds, pathways and drainage channels.