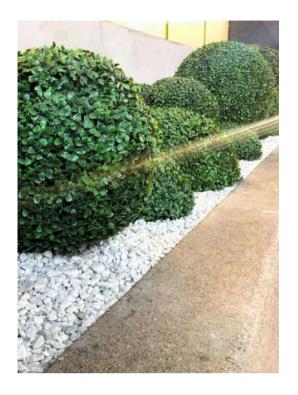

#### **Gravel Binder**

PROFI-DEKO bonds any clear aggregate without fines. Simply mix the resin with your choice of gravel and trowel until level to create a durable and highly permeable surface.

- Washed, dry and dust-free aggregate
- Prevents loose gravel
- For pedestrian & light vehicular loads
- Safe non-slip surface

Scan for more info! Ideal for tree surrounds and decorative drainage areas.

## TREE SURROUNDS

Compliment the beauty of nature with our highly permeable tree pit solution, ensuring optimal water drainage while elegantly preventing the inconvenience of loose gravel and roots damaging the surface. Experience a seamless blend of functionality and aesthetics for thriving urban greenery.