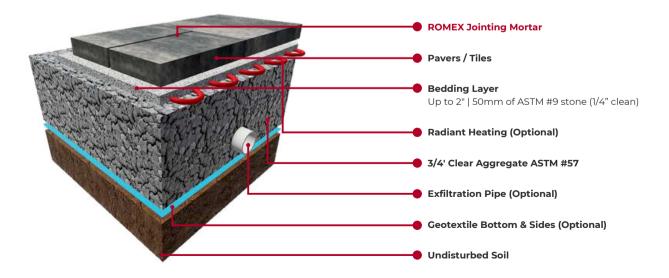

### **Open Graded**

The ideal permeable unbonded settlement and frost-free paver base system.