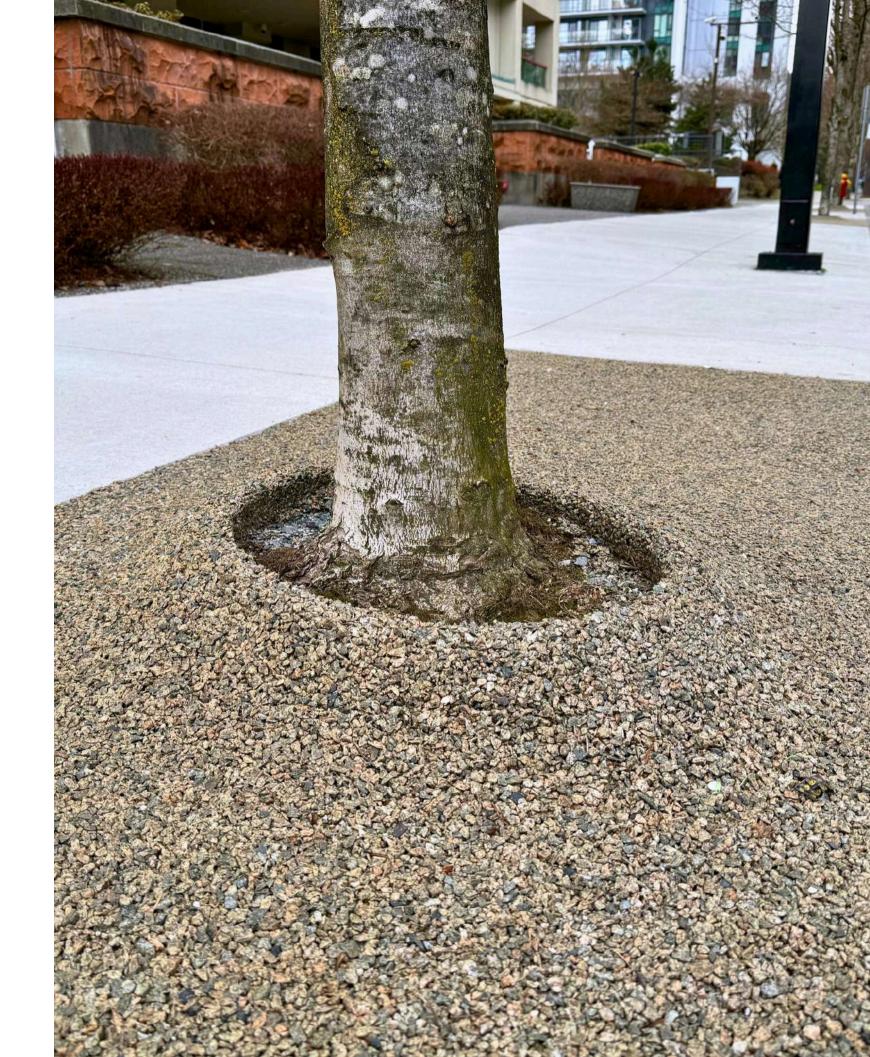

## TREE SURROUNDS

Compliment the beauty of nature with our highly permeable tree pit solution, ensuring optimal water drainage while elegantly preventing the inconvenience of loose gravel and roots damaging the surface. Experience a seamless blend of functionality and aesthetics for thriving urban greenery.

#### **Gravel Binder**

PROFI-DEKO bonds any clear aggregate without fines. Simply mix the resin with your choice of gravel and trowel until level to create a durable and highly permeable surface.

- Washed, dry and dust-free aggregate
- Prevents loose gravel
- For pedestrian & light vehicular loads
- Safe non-slip surface

Scan for more info! Ideal for tree surrounds and decorative drainage areas.