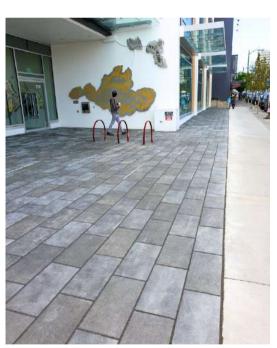

## **PUBLIC SPACES**

Elevate public spaces with our enduring products. From city squares to community gardens, our durable surfaces withstand the test of time. Eliminating frequent maintenance, our long-lasting materials ensure a beautiful and inviting space all year round.

### **Bonded Gravel**

Highly permeable, UV stable system for a wide variety of uses including but not limited to Pathways, Tree Surrounds, Driveways or where highly permeable surfaces are required, using as a drain replacement.