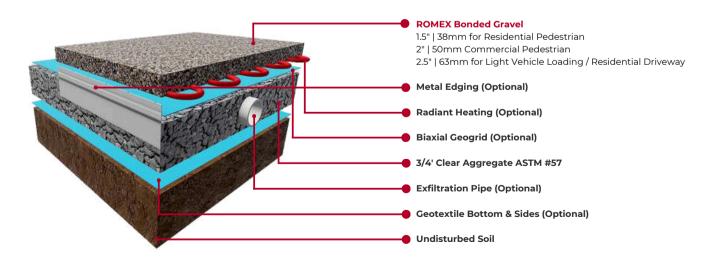

### **Bonded Gravel**

Highly permeable, UV stable system for a wide variety of uses including but not limited to Pathways, Tree Surrounds, Driveways or where highly permeable surfaces are required, using as a drain replacement.