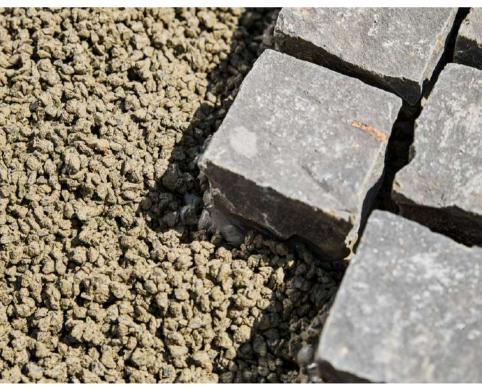

# **PROFI-DEKO**

#### **Gravel Binder**

PROFI-DEKO bonds any clear aggregate without fines. Simply mix the resin with your choice of gravel and trowel until level to create a durable and highly permeable surface.

- Washed, dry and dust-free aggregate
- Prevents loose gravel
- For pedestrian & light vehicular loads
- Safe non-slip surface

Scan for more info! Ideal for tree surrounds and decorative drainage areas.