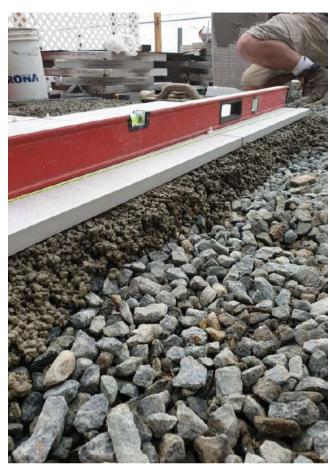

#### **Paver Bedding**

This frost-resistant permeable paver bedding is formed by mixing with ASTM #9 stone and water. Once levelled, our thin-set product is applied on the back of each paver to form a wet-on-wet, bonded connection with the TRASS BED that eliminates paver movement. This concrete mud slab replacement combines both the slab and the mortar, creating a faster installation. TRASS also contains 20 - 30 % less embodied carbon than concrete, making it a sustainable substitution for on-slab applications.

- Traffic loads up to 40 T
- Extremely Durable
- Water permeable
- Frost resistant
- 10-Year Warranty Options

No Paver Shifting Frost Resistant

Ideal for all residential and commercial spaces.