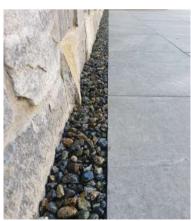

## **PERMEABLE GRAVEL BINDING**

Our gravel binding products create solid, permeable and low-maintenance aggregate surfaces.

Ideal for tree surrounds, pathways and drainage channels.

## TREE SURROUNDS

Compliment the beauty of nature with our highly permeable tree pit solution, ensuring optimal water drainage while elegantly preventing the inconvenience of loose gravel and roots damaging the surface. Experience a seamless blend of functionality and aesthetics for thriving urban greenery.

#### **Gravel Binder**

PROFI-DEKO bonds any clear aggregate without fines. Simply mix the resin with your choice of gravel and trowel until level to create a durable and highly permeable surface.

- Washed, dry and dust-free aggregate
- Prevents loose gravel
- For pedestrian & light vehicular loads
- Safe non-slip surface

Scan for more info! Ideal for tree surrounds and decorative drainage areas.