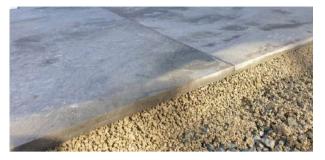

# **PERMEABLE JOINTING**

ROMEX permeable jointing products are incredibly easy to install and will last for years to come.

Perfect for any project and paver-type.

#### **Jointing Sand & Stabilizing Sealer**

FUGENSAND is perfect for narrow joint widths between 1/16" - 1/4" Imm - 5mm and works well for any unbonded projects. This combo is incredibly easy to install, just sweep the sand into the joints, hose down the surface and squeegee the sealer on top. Due to its stabilizing properties, this sand is now pressure washer-safe, ensuring the surface stands the test of time.

- 2 in 1 stabilizer/sealer
- Pressure washer safe
- No cement haze/residue
- Works with tight paver joints
- Same installation as poly sand but categorically stronger

Pressure Washer Safe

Ideal for driveways and interlocking pavers