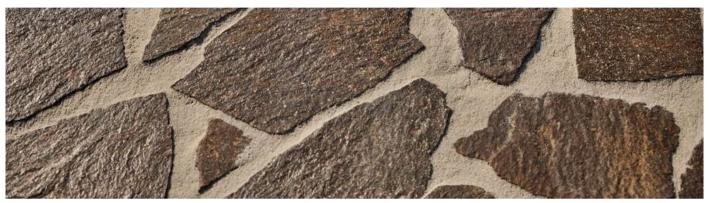

#### **Gravel Binder**

PROFI-DEKO bonds any clear aggregate without fines. Simply mix the resin with your choice of gravel and trowel until level to create a durable and highly permeable surface.

- Washed, dry and dust-free aggregate
- Prevents loose gravel
- For pedestrian & light vehicular loads
- Safe non-slip surface

Scan for more info! Ideal for tree surrounds and decorative drainage areas.