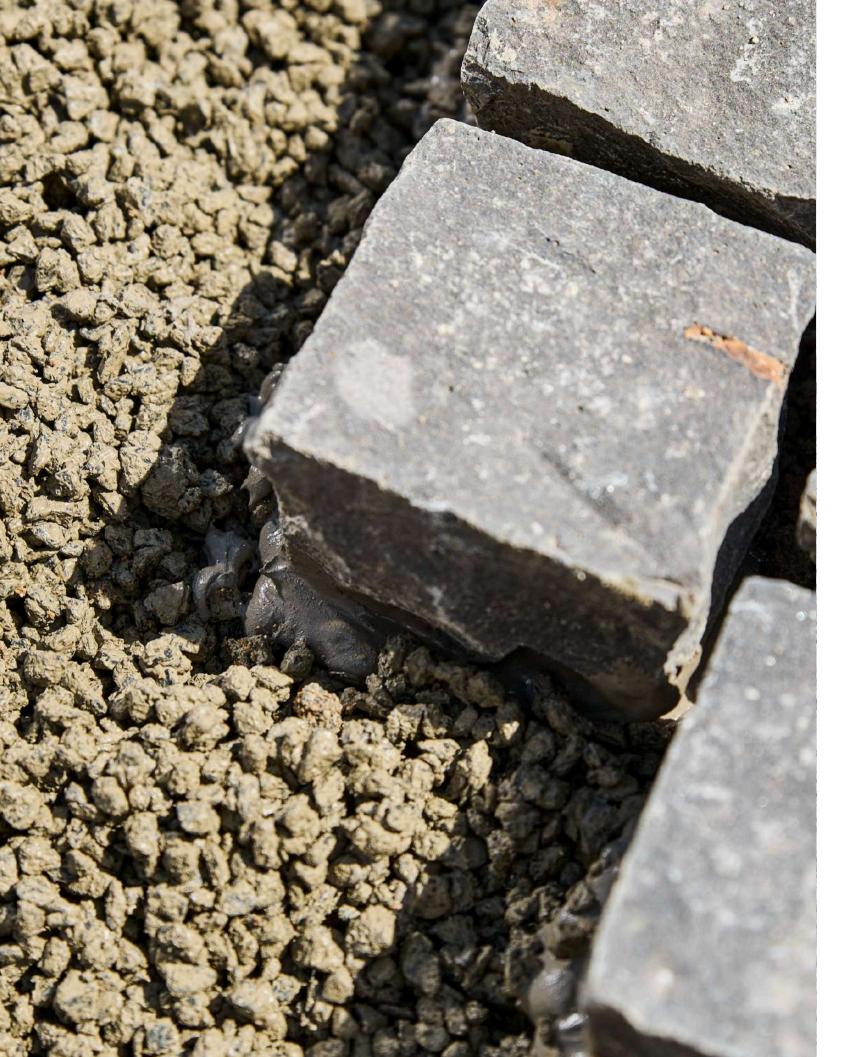

#### **Paver Bedding**

This frost-resistant permeable paver bedding is formed by mixing with ASTM #9 stone and water. Once levelled, our thin-set product is applied on the back of each paver to form a wet-on-wet, bonded connection with the TRASS BED that eliminates paver movement. This concrete mud slab replacement combines both the slab and the mortar, creating a faster installation. TRASS also contains 20 - 30 % less embodied carbon than concrete, making it a sustainable substitution for on-slab applications.

- Traffic loads up to 40 T
- Extremely Durable
- Water permeable
- Frost resistant
- 10-Year Warranty Options

No Paver Shifting Frost Resistant

Ideal for all residential and commercial spaces.