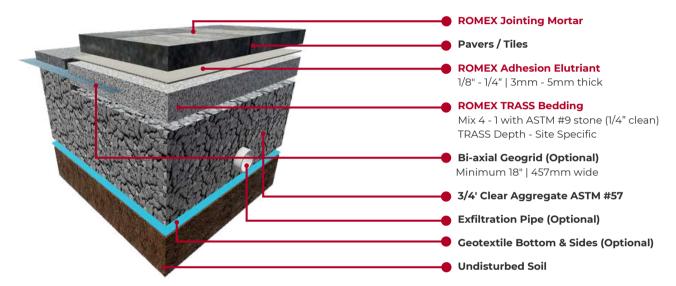

### **RSG With Pavers**

Permeable bonded system with a 10-year warranty for setting of natural stone, concrete pavers, clay brick or wooden pavers to support all load classes.

### **RSG With Porcelain**

Permeable bonded system with 10 year system warranty for setting of porcelain to support all load classes.