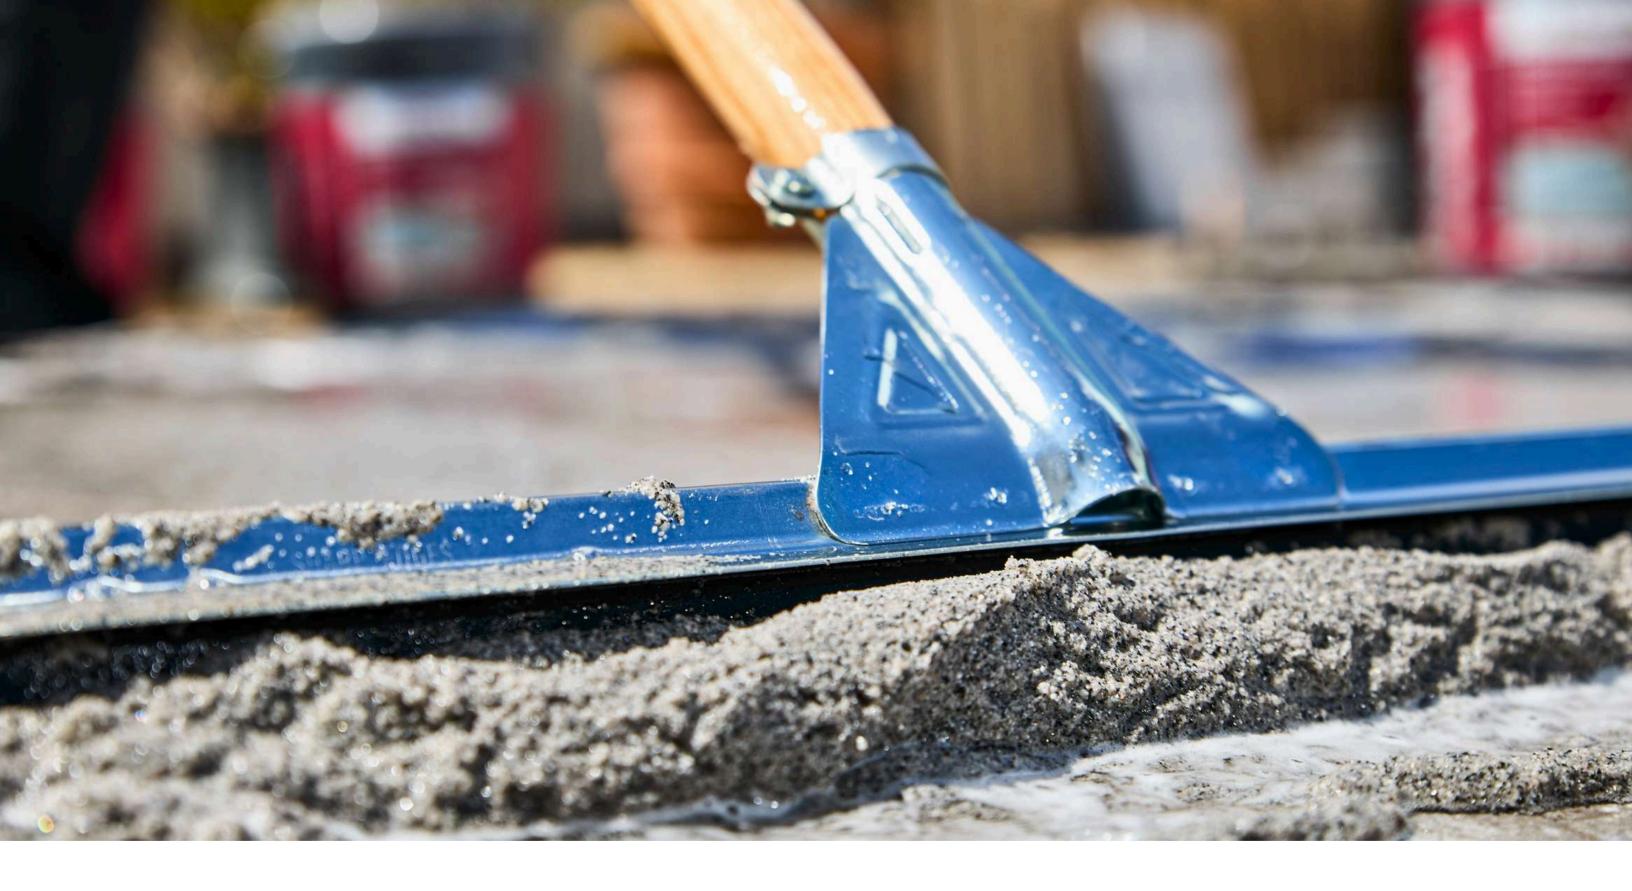

#### **Jointing Sand & Stabilizing Sealer**

FUGENSAND is perfect for narrow joint widths between 1/16" - 1/4" Imm - 5mm and works well for any unbonded projects. This combo is incredibly easy to install, just sweep the sand into the joints, hose down the surface and squeegee the sealer on top. Due to its stabilizing properties, this sand is now pressure washer-safe, ensuring the surface stands the test of time.

- 2 in 1 stabilizer/sealer
- Pressure washer safe
- No cement haze/residue
- Works with tight paver joints
- Same installation as poly sand but categorically stronger

Pressure Washer Safe

Ideal for driveways and interlocking pavers