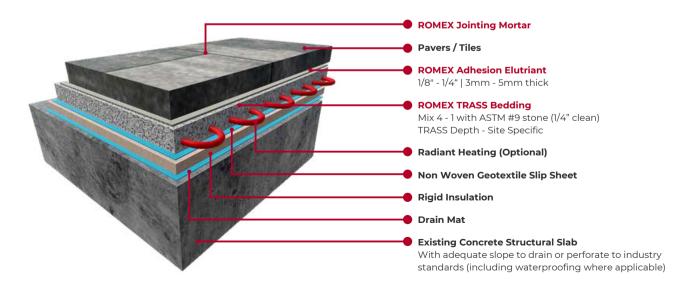

#### **Insulated Slab**

Permeable bonded system for roof deck systems where R-value must be considered.

### **Non-Insulated Slab**

Permeable bonded system for roof decks or over existing or structural slab applications.