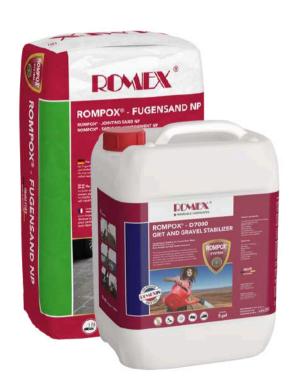

# **FUGENSAND**

#### **Jointing Sand & Stabilizing Sealer**

FUGENSAND is perfect for narrow joint widths between 1/16" - 1/4" Imm - 5mm and works well for any unbonded projects. This combo is incredibly easy to install, just sweep the sand into the joints, hose down the surface and squeegee the sealer on top. Due to its stabilizing properties, this sand is now pressure washer-safe, ensuring the surface stands the test of time.

- 2 in 1 stabilizer/sealer
- Pressure washer safe
- No cement haze/residue
- Works with tight paver joints
- Same installation as poly sand but categorically stronger

Pressure Washer Safe

Ideal for driveways and interlocking pavers

# **D7000**

#### **Rock Dust Stabilizer**

D7000 bonds rock dust or any aggregate with fines. To install this innovative product, simply pour it into a watering can, evenly coat the surface, run it over with a plate compactor then apply another top coat to create a solid surface that remains permeable.

- Suitable for aggregates with fines
- Easy topical application
- Reduces erosion on sloped areas
- Prevents dust on gravel surfaces
- Prevents weed growth

Ideal for garden pathways and public spaces.