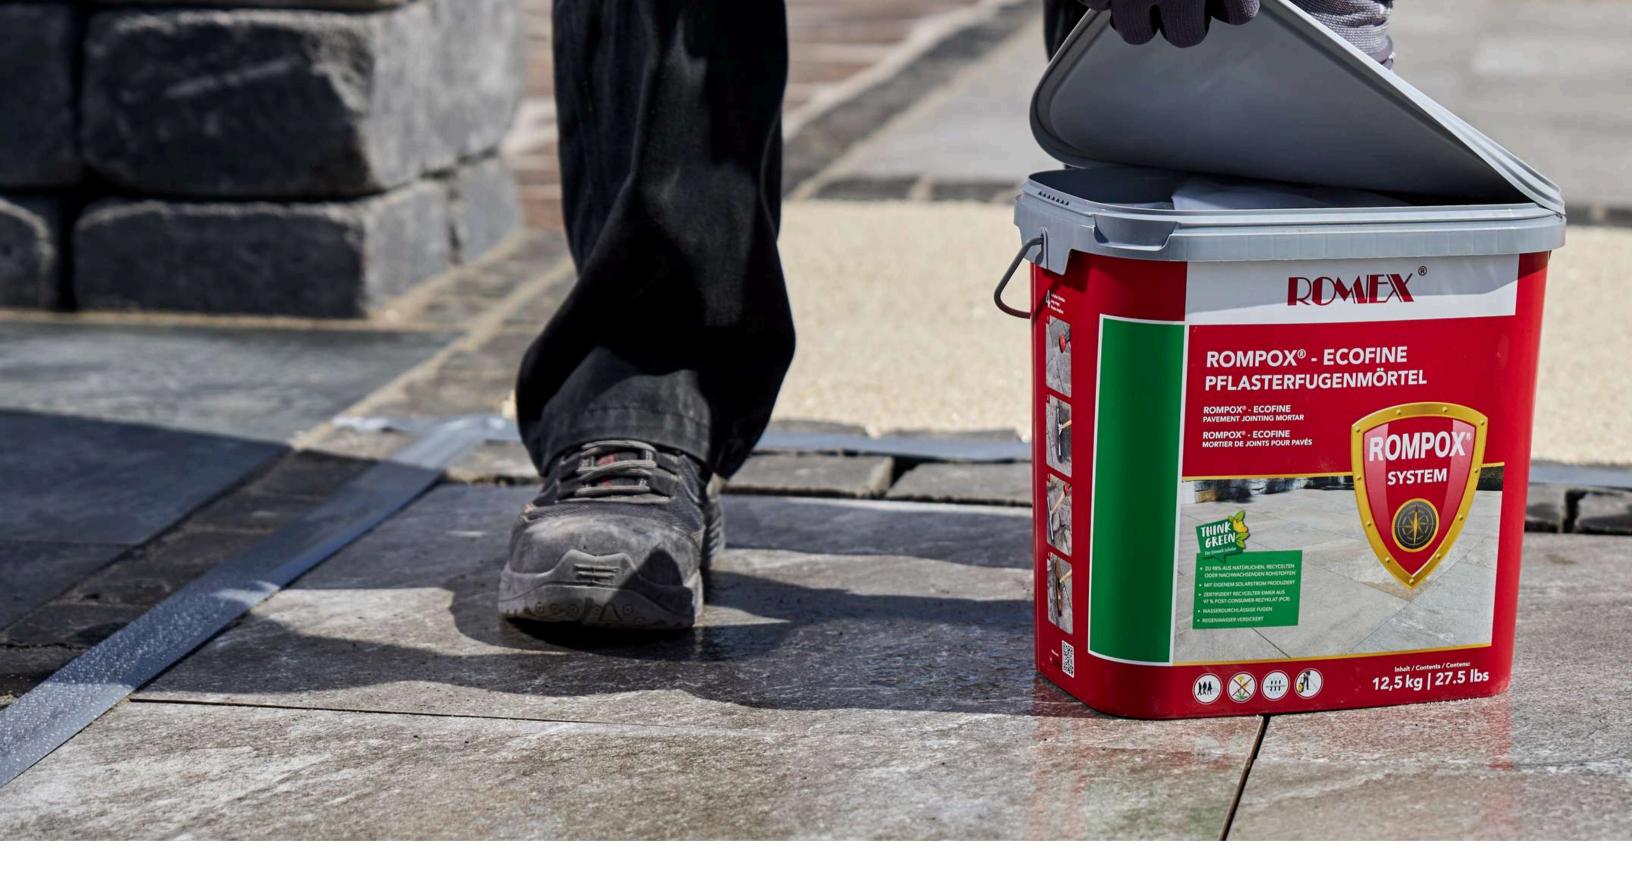

# **ECOFINE**

#### **Resin Jointing Sand**

ECOFINE ready mixed jointing mortar is incredibly easy to install and perfect for joint widths greater than 1/8" | 3mm on porcelain tile and 1/4" | 5mm on natural stone or concrete pavers. Empty this vacuum-packed mortar onto your surface, apply water and squeegee the product into the joints. Once ECOFINE reacts to the air it will harden preventing ants/weeds and eliminating the need for replacement or touchups.

- Compatible with any paver
- Resin Film Free
- Highly Water Permeable
- Ready-Mixed
- Pool Chemical Tested
- Easy to use

Weed Resistant

Scan for more info!

Ideal for pool decks, patios and pathways.