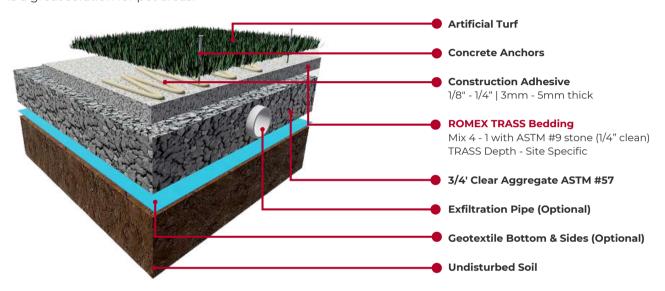

#### **Grass on TRASS**

Provides a settlement-free highly permeable base allowing for vehicle access if required without rutting and is a great solution for pet areas.