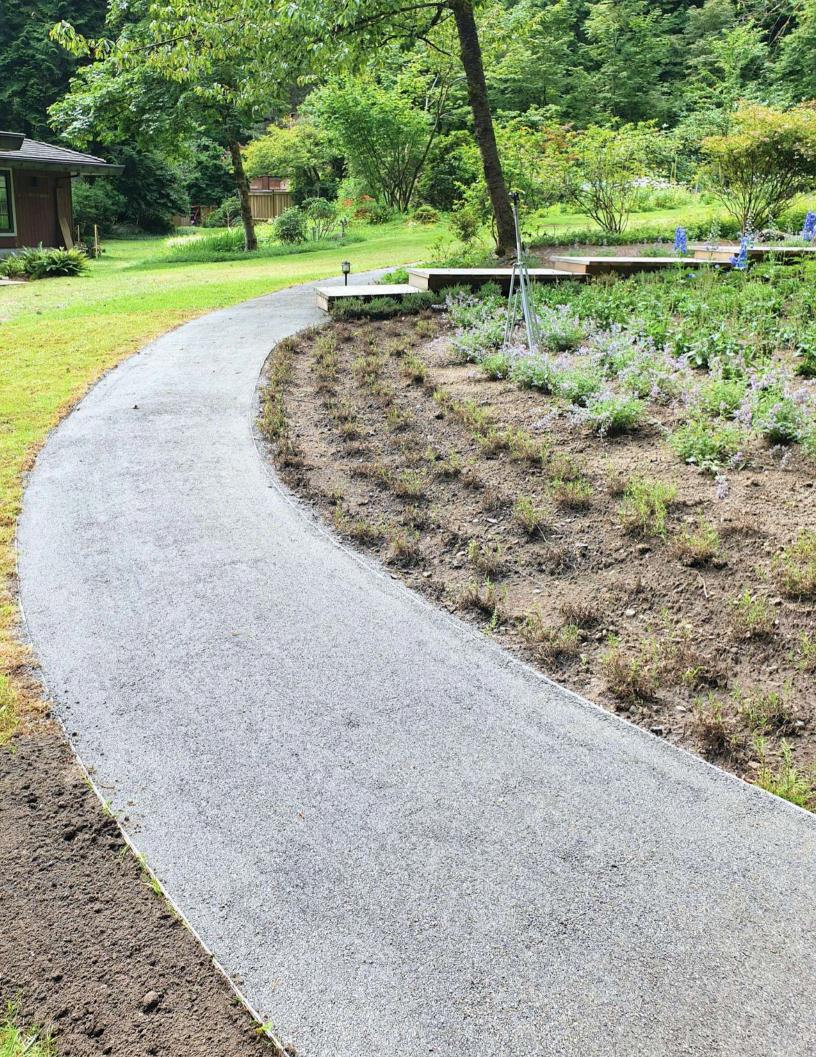

## **PERMEABLE GRAVEL BINDING**

Our gravel binding products create solid, permeable and low-maintenance aggregate surfaces.

Ideal for tree surrounds, pathways and drainage channels.

## TREE SURROUNDS

Compliment the beauty of nature with our highly permeable tree pit solution, ensuring optimal water drainage while elegantly preventing the inconvenience of loose gravel and roots damaging the surface. Experience a seamless blend of functionality and aesthetics for thriving urban greenery.

- Suitable for aggregates with fines
- Easy topical application
- Reduces erosion on sloped areas
- Prevents dust on gravel surfaces
- Prevents weed growth

Ideal for garden pathways and public spaces.