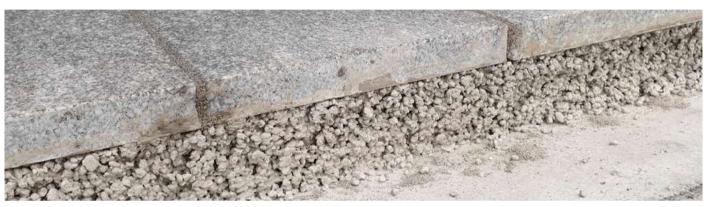

# **TRASS BED**

#### **Paver Bedding**

This frost-resistant permeable paver bedding is formed by mixing with ASTM #9 stone and water. Once levelled, our thin-set product is applied on the back of each paver to form a wet-on-wet, bonded connection with the TRASS BED that eliminates paver movement. This concrete mud slab replacement combines both the slab and the mortar, creating a faster installation. TRASS also contains 20 - 30 % less embodied carbon than concrete, making it a sustainable substitution for on-slab applications.

- Traffic loads up to 40 T
- Extremely Durable
- Water permeable
- Frost resistant
- 10-Year Warranty Options

No Paver Shifting Frost Resistant

Ideal for all residential and commercial spaces.