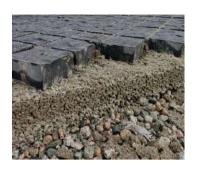

#### **PRODUCT LINES**

Permeable Jointing

Permeable Bedding

Permeable Gravel Binding

# PRODUCT LINES

Permeable Jointing
Permeable Bedding
Permeable Gravel Binding

## **PERMEABLE GRAVEL BINDING**

Our gravel binding products create solid, permeable and low-maintenance aggregate surfaces.

Ideal for tree surrounds, pathways and drainage channels.

#### **Gravel Binder**

PROFI-DEKO bonds any clear aggregate without fines. Simply mix the resin with your choice of gravel and trowel until level to create a durable and highly permeable surface.

- Washed, dry and dust-free aggregate
- Prevents loose gravel
- For pedestrian & light vehicular loads
- Safe non-slip surface

Scan for more info! Ideal for tree surrounds and decorative drainage areas.