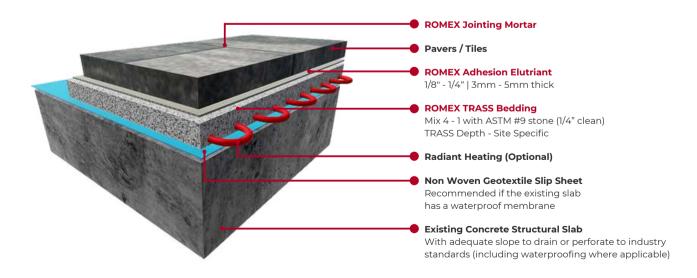

# **TRASS BED**

#### **Paver Bedding**

This frost-resistant permeable paver bedding is formed by mixing with ASTM #9 stone and water. Once levelled, our thin-set product is applied on the back of each paver to form a wet-on-wet, bonded connection with the TRASS BED that eliminates paver movement. This concrete mud slab replacement combines both the slab and the mortar, creating a faster installation. TRASS also contains 20 - 30 % less embodied carbon than concrete, making it a sustainable substitution for on-slab applications.

- Traffic loads up to 40 T
- Extremely Durable
- Water permeable
- Frost resistant
- 10-Year Warranty Options

No Paver Shifting Frost Resistant

Ideal for all residential and commercial spaces.