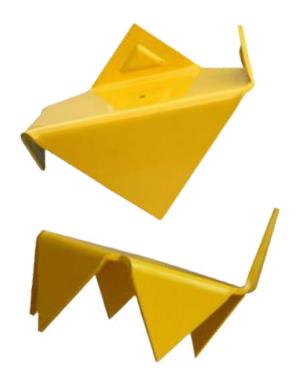

# **ISATec Earth Anchors**

#### **Paver Displacement Tool**

ISATec Earth Anchors are placed between pavers and dig into the base to reduce paver shifting and displacement by up to 70%. It also reduces the requirements of pouring concrete bands and it's a perfect solution for paving stone roadways and parking lots.

- Hot galvanized
- 5-Year Warranty options
- Engineering plans designed by ROMEX
- Eliminate damaged/replacement of pavers

Ideal for roads, streets and driveways.