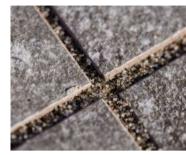

#### **Jointing Sand & Stabilizing Sealer**

FUGENSAND is perfect for narrow joint widths between 1/16" - 1/4" Imm - 5mm and works well for any unbonded projects. This combo is incredibly easy to install, just sweep the sand into the joints, hose down the surface and squeegee the sealer on top. Due to its stabilizing properties, this sand is now pressure washer-safe, ensuring the surface stands the test of time.

- 2 in 1 stabilizer/sealer
- Pressure washer safe
- No cement haze/residue
- Works with tight paver joints
- Same installation as poly sand but categorically stronger

Pressure Washer Safe

Ideal for driveways and interlocking pavers