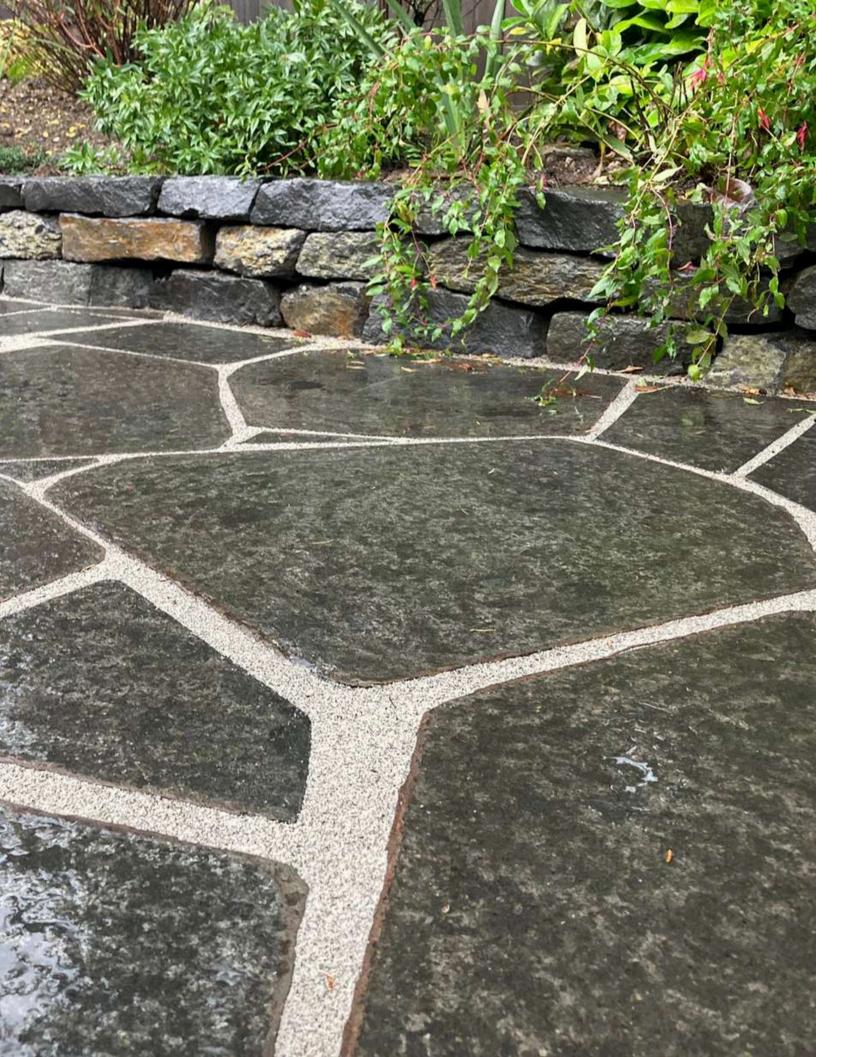

## **PERMEABLE GRAVEL BINDING**

Our gravel binding products create solid, permeable and low-maintenance aggregate surfaces.

Ideal for tree surrounds, pathways and drainage channels.

#### **Gravel Binder**

PROFI-DEKO bonds any clear aggregate without fines. Simply mix the resin with your choice of gravel and trowel until level to create a durable and highly permeable surface.

- Washed, dry and dust-free aggregate
- Prevents loose gravel
- For pedestrian & light vehicular loads
- Safe non-slip surface

Scan for more info! Ideal for tree surrounds and decorative drainage areas.