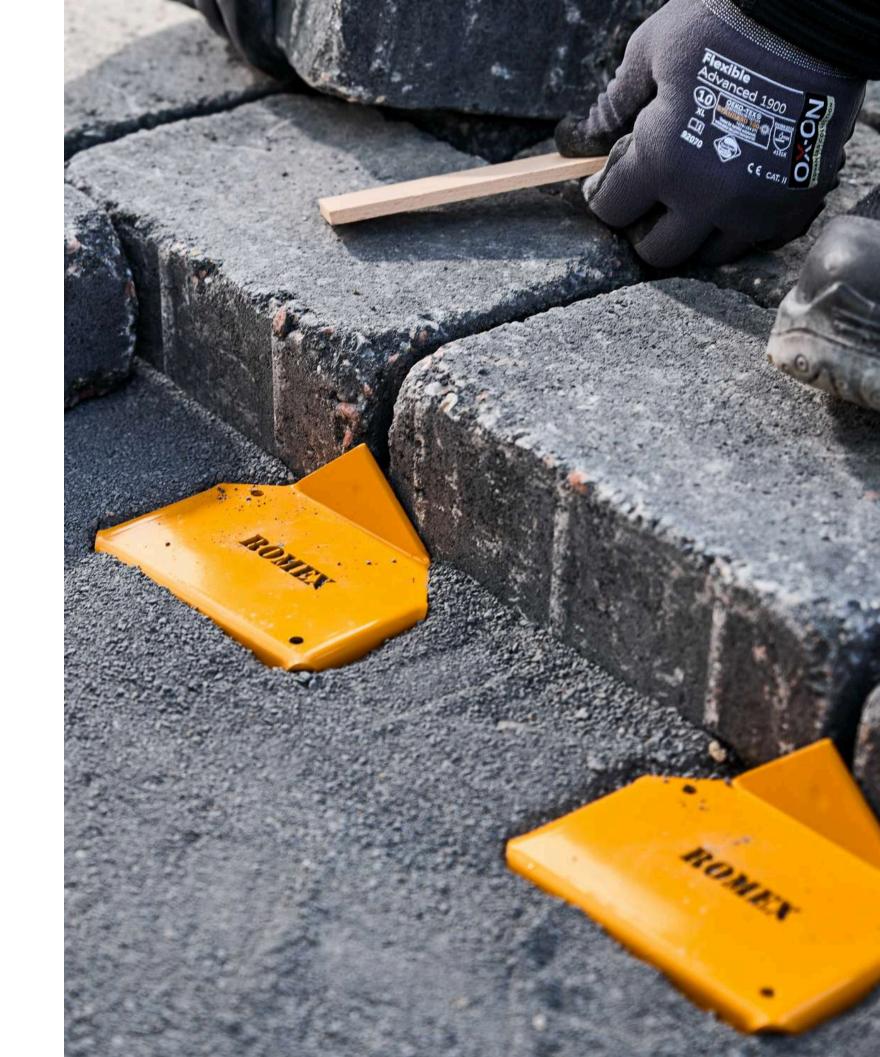

# **ISATec Earth Anchors**

#### **Paver Displacement Tool**

ISATec Earth Anchors are placed between pavers and dig into the base to reduce paver shifting and displacement by up to 70%. It also reduces the requirements of pouring concrete bands and it's a perfect solution for paving stone roadways and parking lots.

- Hot galvanized
- 5-Year Warranty options
- Engineering plans designed by ROMEX
- Eliminate damaged/replacement of pavers

Ideal for roads, streets and driveways.