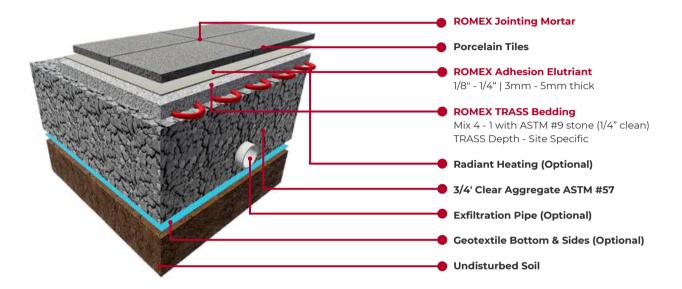

### **RSG With Porcelain**

Permeable bonded system with 10 year system warranty for setting of porcelain to support all load classes.