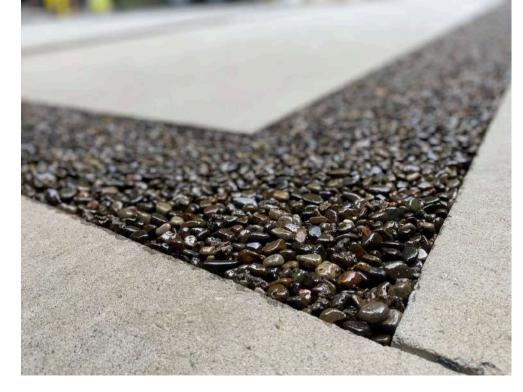

## **PERMEABLE GRAVEL BINDING**

Our gravel binding products create solid, permeable and low-maintenance aggregate surfaces.

Ideal for tree surrounds, pathways and drainage channels.

#### **Gravel Binder**

PROFI-DEKO bonds any clear aggregate without fines. Simply mix the resin with your choice of gravel and trowel until level to create a durable and highly permeable surface.

- Washed, dry and dust-free aggregate
- Prevents loose gravel
- For pedestrian & light vehicular loads
- Safe non-slip surface

Scan for more info! Ideal for tree surrounds and decorative drainage areas.