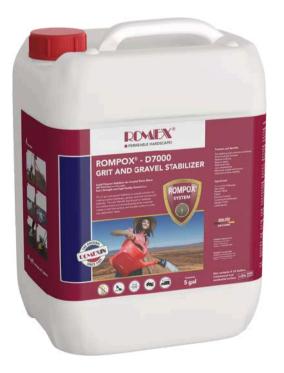

# **D7000**

#### **Rock Dust Stabilizer**

D7000 bonds rock dust or any aggregate with fines. To install this innovative product, simply pour it into a watering can, evenly coat the surface, run it over with a plate compactor then apply another top coat to create a solid surface that remains permeable.

- Suitable for aggregates with fines
- Easy topical application
- Reduces erosion on sloped areas
- Prevents dust on gravel surfaces
- Prevents weed growth

Ideal for garden pathways and public spaces.