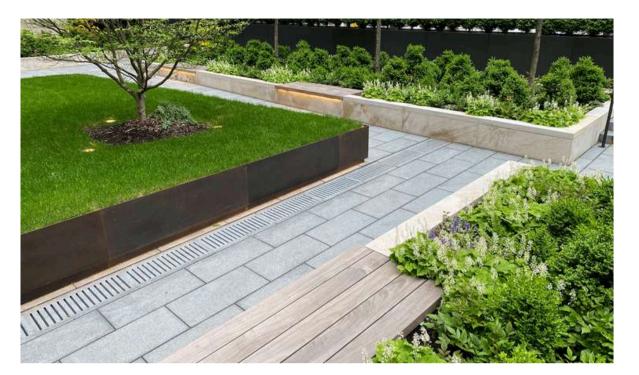

## TREE SURROUNDS

Compliment the beauty of nature with our highly permeable tree pit solution, ensuring optimal water drainage while elegantly preventing the inconvenience of loose gravel and roots damaging the surface. Experience a seamless blend of functionality and aesthetics for thriving urban greenery.

### **Bonded Gravel**

Highly permeable, UV stable system for a wide variety of uses including but not limited to Pathways, Tree Surrounds, Driveways or where highly permeable surfaces are required, using as a drain replacement.