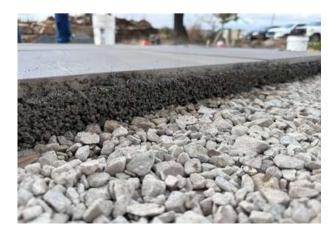

# **D7000**

#### **Rock Dust Stabilizer**

D7000 bonds rock dust or any aggregate with fines. To install this innovative product, simply pour it into a watering can, evenly coat the surface, run it over with a plate compactor then apply another top coat to create a solid surface that remains permeable.

- Suitable for aggregates with fines
- Easy topical application
- Reduces erosion on sloped areas
- Prevents dust on gravel surfaces
- Prevents weed growth

Ideal for garden pathways and public spaces.