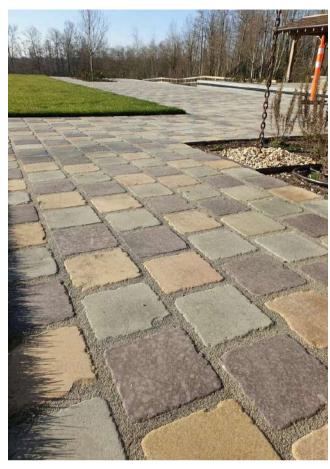

# **PERMEABLE JOINTING**

ROMEX permeable jointing products are incredibly easy to install and will last for years to come.

Perfect for any project and paver-type.

# PERMEABLE BEDDING

Our bedding products ensure that no surface movement occurs and are engineered for durability.

Great for all pedestrian and vehicle loading applications.