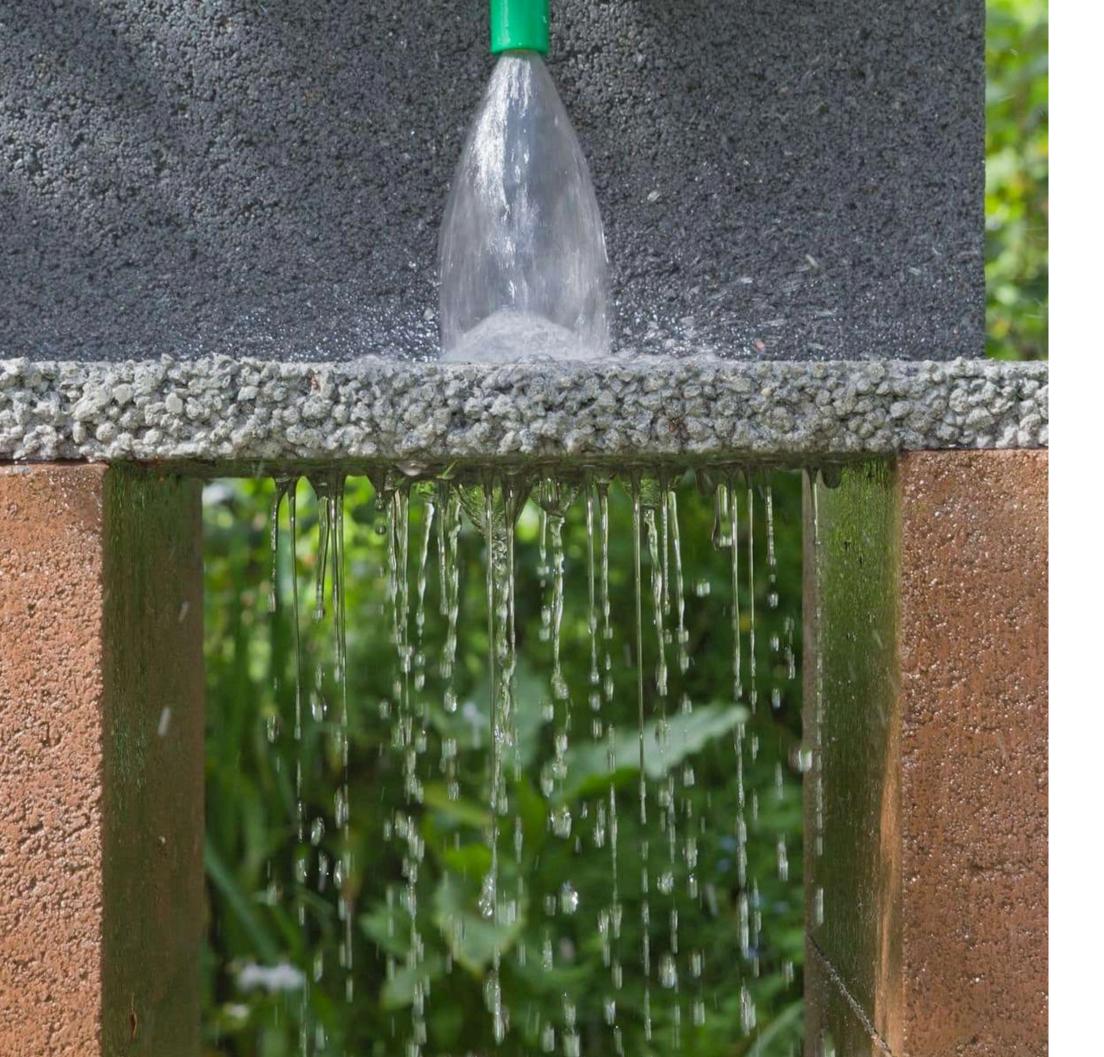

# PERMEABILITY & MAINTENENCE

Highly permeable and pressure washer safe ensuring your hardscape surface works with nature and not against it.

- 2 in 1 stabilizer/sealer
- Pressure washer safe
- No cement haze/residue
- Works with tight paver joints
- Same installation as poly sand but categorically stronger

Pressure Washer Safe

Ideal for driveways and interlocking pavers