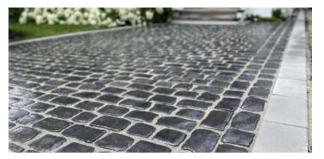

## **DRIVEWAYS**

Beyond mere aesthetics, our carefully crafted jointing products are engineered to withstand pressure washing and are compatible with radiant heat, to ensure the introduction to your home remains functional and stunning, no matter the season.

- 2 in 1 stabilizer/sealer
- Pressure washer safe
- No cement haze/residue
- Works with tight paver joints
- Same installation as poly sand but categorically stronger

Pressure Washer Safe

Ideal for driveways and interlocking pavers