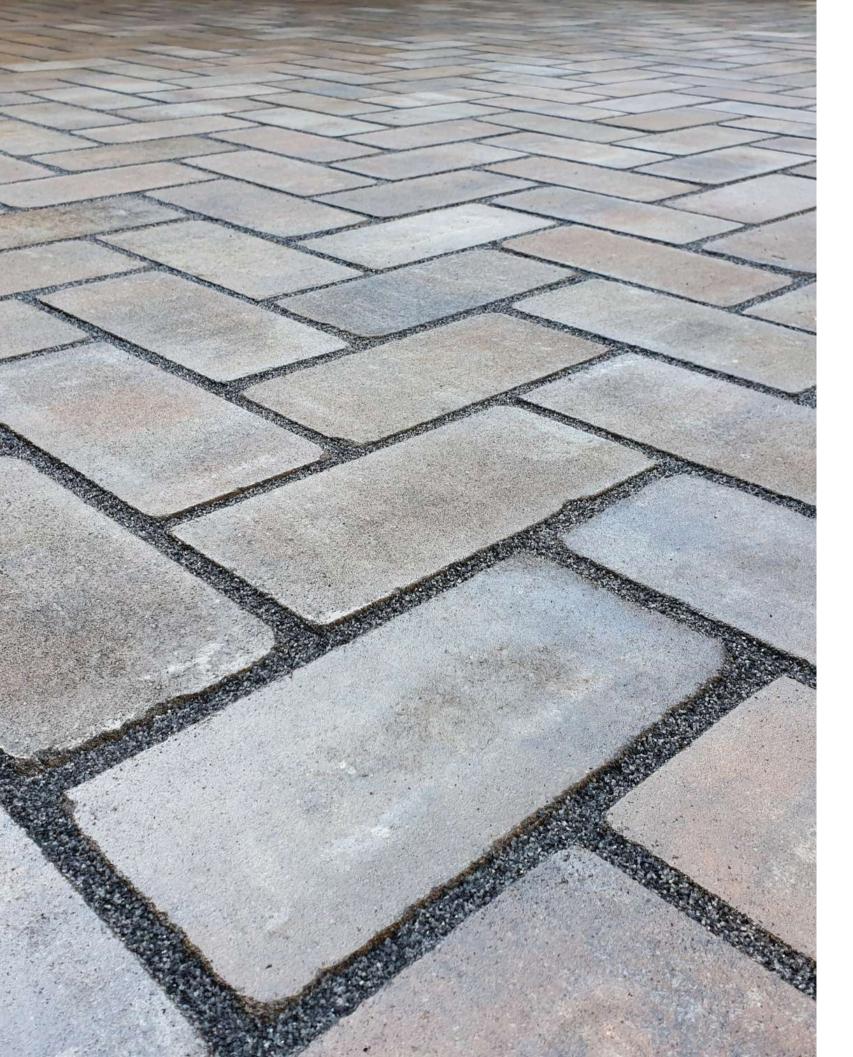

#### **Resin Jointing Sand**

ECOFINE ready mixed jointing mortar is incredibly easy to install and perfect for joint widths greater than 1/8" | 3mm on porcelain tile and 1/4" | 5mm on natural stone or concrete pavers. Empty this vacuum-packed mortar onto your surface, apply water and squeegee the product into the joints. Once ECOFINE reacts to the air it will harden preventing ants/weeds and eliminating the need for replacement or touchups.

- Compatible with any paver
- Resin Film Free
- Highly Water Permeable
- Ready-Mixed
- Pool Chemical Tested
- Easy to use

Weed Resistant

Scan for more info!

Ideal for pool decks, patios and pathways.