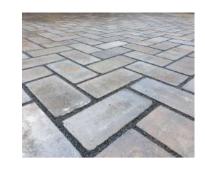

#### **Resin Jointing Sand**

ECOFINE ready mixed jointing mortar is incredibly easy to install and perfect for joint widths greater than 1/8" | 3mm on porcelain tile and 1/4" | 5mm on natural stone or concrete pavers. Empty this vacuum-packed mortar onto your surface, apply water and squeegee the product into the joints. Once ECOFINE reacts to the air it will harden preventing ants/weeds and eliminating the need for replacement or touchups.

- Compatible with any paver
- Resin Film Free
- Highly Water Permeable
- Ready-Mixed
- Pool Chemical Tested
- Easy to use

Weed Resistant

Scan for more info!

Ideal for pool decks, patios and pathways.